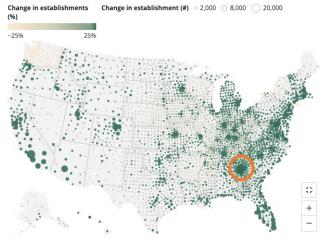

#### **ECONOMIC** INNOVATION **GROUP**

GA has 14 of the 25 Top **Counties with Largest** Increase in Establishments

#### Over-the-year change in establishments, Q4-2022

#### Over-the-year change in establishments by state, Q4-2022

#### Over-the-year % change in establishments, Q4-2022

#### Top 25 counties

Map: Economic Innovation Group • Source: BLS