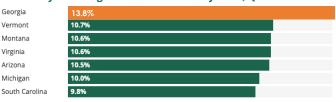

#### **ECONOMIC** INNOVATION **GROUP**

GA has 14 of the 25 Top **Counties with Largest** Increase in Establishments