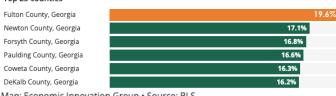

Numbers**







FULTON COUNTY IS HOME TO THE LARGEST CONCENTRATION OF OFFICE, INDUSTRIAL AND RETAIL REAL ESTATE IN GEORGIA

#### **EXISTING REAL ESTATE**

**INDUSTRIAL RETAIL OFFICE** 







168M Sq Ft

164M Sq Ft

75M Sq Ft

#### **PROPERTY VALUES**

\$193B 1. Fulton County

**S94B** 

2. Gwinnett County

\$90B

3. Cobb County

### 29 County ATL MSA



#### **Fulton County Residents**

**Residents** 

**Land Area** 

#### **Fulton County Workers**

Jobs





**47**% Wages



#### **ECONOMIC** INNOVATION **GROUP**

GA has 14 of the 25 Top **Counties with Largest** Increase in Establishments

#### Over-the-year change in establishments, Q4-2022



#### Over-the-year change in establishments by state, Q4-2022



#### Over-the-year % change in establishments, Q4-2022

#### Top 25 counties



Map: Economic Innovation Group • Source: BLS

# **Select Fulton: Trends**





## Office

# Increasing Vacancy

- Suburban Growth
- Class A Demand
- CBD Driving Asking Rents

# Lifestyle Centers

- The DEMAND CRE
- Complexity of Development

# Reimagined Office

- Switch to Collaborative Design
- Plug and Play
- Design Focus

## Industrial

## Flattening Demand

- COVID Impact Waning
- Amazon Effect
- Credit Tightening

# **Evolving Product**

- Advanced Manufacturing
- Data Center
- Clean Energy/EV

# Reimagined Industrial

- Automation
- Flexibility of Use
- Community Headwinds

### Workforce

### Return to Work

- WFH Right vs. Benefit
- Low Unemployment Impact
- Agility and Culture is Key

### Skills Mismatch

- Import of Talent
- Missing Middle

# Artificial Intelligence

- Impacts